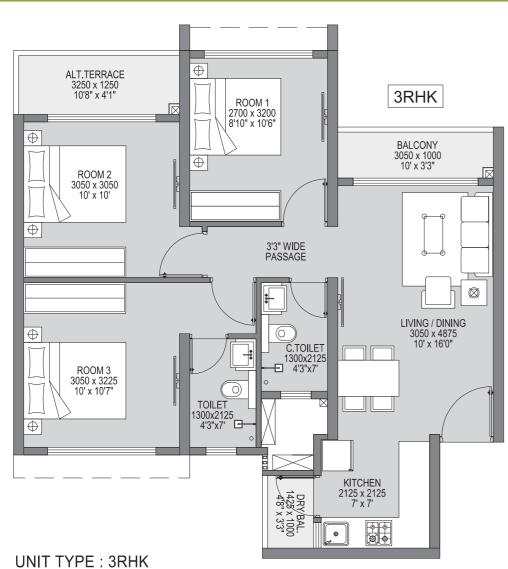

#### 3 RHK

UNIT TYPE: 3RHK UNIT NO.: X01,X04

FLOOR NO: TYPICAL ODD FLOOR

| FLAT NO. |                 | AREA AS PER RERA                |             |             |
|----------|-----------------|---------------------------------|-------------|-------------|
|          |                 | [1SQ.MT=10.764SQ.FT 1M=3.281FT] |             | M=3.281FT]  |
|          |                 |                                 | EXCLUSIVE   |             |
|          |                 | PER RERA                        | AREA[SQ.MT] | AREA[SQ.MT] |
|          | 3RHK [ X01,X04] | 58.83                           | 10.75       | 69.58       |