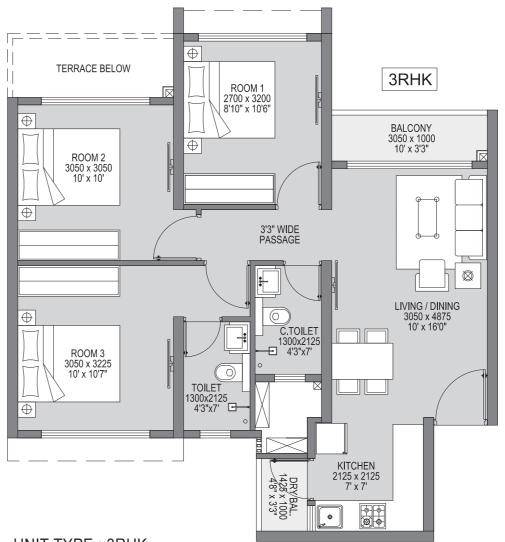

UNIT TYPE: 3RHK UNIT NO.: X01,X04

FLOOR NO: TYPICAL EVEN FLOOR

| FLAT NO.        | A        | AREA AS PER RERA                |             |  |
|-----------------|----------|---------------------------------|-------------|--|
|                 | [1SQ.N   | [1SQ.MT=10.764SQ.FT 1M=3.281FT] |             |  |
|                 |          | EXCLUSIVE                       |             |  |
|                 | PER RERA | AREA[SQ.MT]                     | AREA[SQ.MT] |  |
| 3RHK [ X01,X04] | 58.33    | 7.15                            | 65.48       |  |