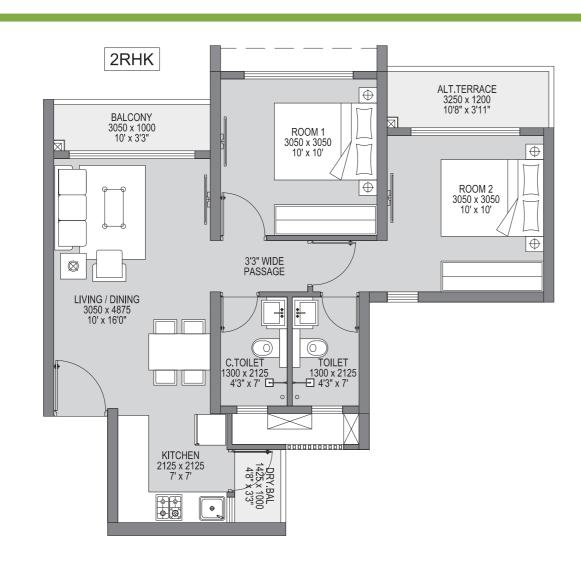

#### 2 RHK

UNIT TYPE: 2RHK UNIT NO.: X02,X03

FLOOR NO: TYPICAL ODD FLOOR

| FLAT NO.        | AREA AS PER RERA                |             |             |
|-----------------|---------------------------------|-------------|-------------|
|                 | [1SQ.MT=10.764SQ.FT 1M=3.281FT] |             |             |
|                 |                                 | EXCLUSIVE   | TOTAL       |
|                 | PER RERA                        | AREA[SQ.MT] | AREA[SQ.MT] |
| 2RHK [ X02,X03] | 48.03                           | 10.42       | 58.45       |