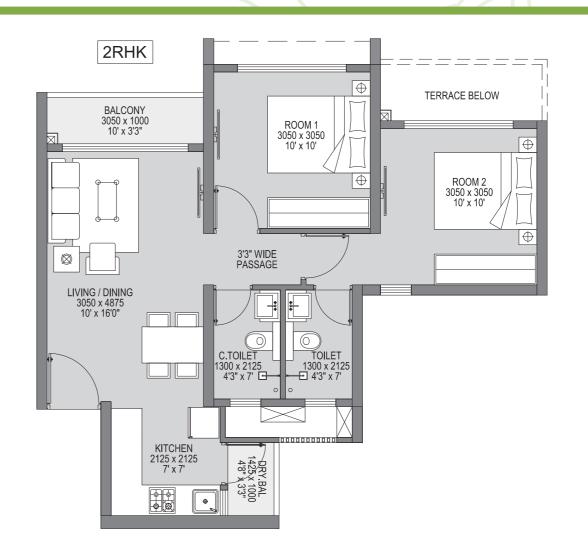

UNIT TYPE: 2RHK UNIT NO.: X02,X03

FLOOR NO: TYPICAL EVEN FLOOR

| FLAT NO.        | AREA AS PER RERA                |             |             |
|-----------------|---------------------------------|-------------|-------------|
|                 | [1SQ.MT=10.764SQ.FT 1M=3.281FT] |             |             |
|                 | ,                               | EXCLUSIVE   | TOTAL       |
|                 | PER RERA                        | AREA[SQ.MT] | AREA[SQ.MT] |
| 2RHK [ X02,X03] | 47.53                           | 6.98        | 54.51       |