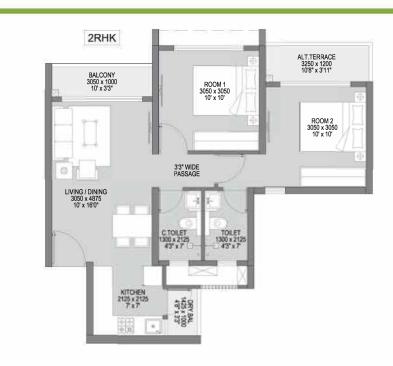

### 2 RHK

UNIT TYPE: 2RHK UNIT NO.: X02,X03

FLOOR NO: TYPICAL ODD FLOOR

| FLAT NO.        | AREA AS PER RERA<br>[150.MT=10.764SQ.FT_1M=3.281FT] |                      |
|-----------------|-----------------------------------------------------|----------------------|
|                 |                                                     |                      |
|                 | AREA AS EXCLUSIVE<br>PER RERA AREA[SO.MT]           | TOTAL<br>AREA[SO.MT] |
| 2RHK [ X02,X03] | 48.03 10.42                                         | 58.45                |