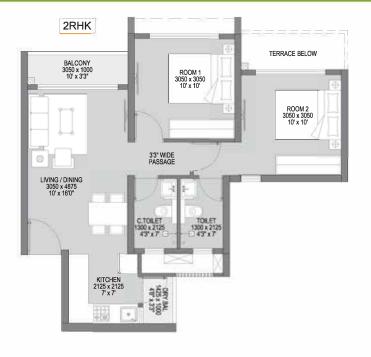

UNIT TYPE : 2RHK UNIT NO. : X02,X03

FLOOR NO: TYPICAL EVEN FLOOR

| FLAT NO.        | AREA AS PER RERA<br>[150 MT=10.76450.FT 1M=3.281FT]      |  |  |
|-----------------|----------------------------------------------------------|--|--|
|                 | AREA AS EXCLUSIVE TOTAL PER RERA AREA[SQ.MT] AREA[SQ.MT] |  |  |
| 2RHK [ X02,X03] | 47.53 6.98 54.51                                         |  |  |