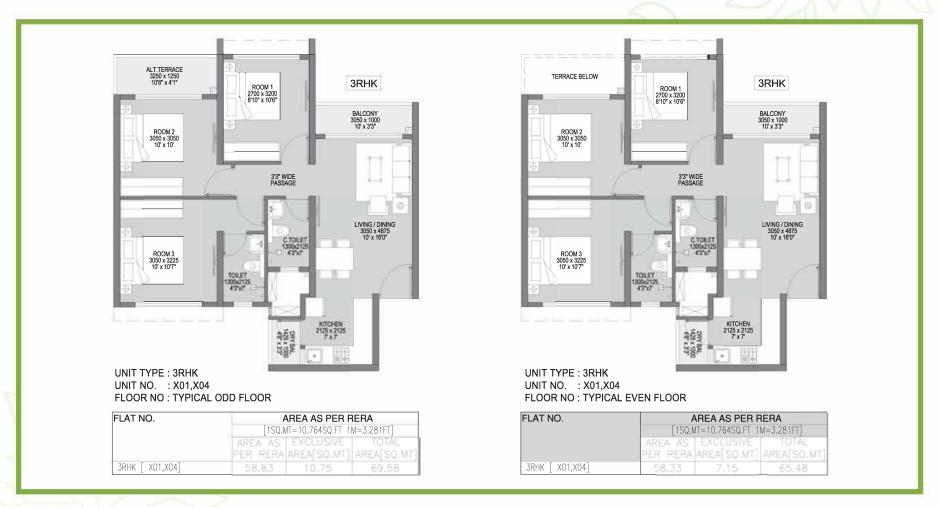

|                                                     |                      |
|                 | AREA AS EXCLUSIVE<br>PER RERA AREA[SO.MT]           | TOTAL<br>AREA[SO.MT] |
| 2RHK [ X02,X03] | 48.03 10.42                                         | 58.45                |



UNIT TYPE : 2RHK UNIT NO. : X02,X03

FLOOR NO: TYPICAL EVEN FLOOR

| FLAT NO.        | AREA AS PER RERA<br>[150 MT=10.76450.FT 1M=3.281FT]      |  |  |
|-----------------|----------------------------------------------------------|--|--|
|                 | AREA AS EXCLUSIVE TOTAL PER RERA AREA[SQ.MT] AREA[SQ.MT] |  |  |
| 2RHK [ X02,X03] | 47.53 6.98 54.51                                         |  |  |

1 Sq. Mt = 10.764 Sq. Ft.







### **UNIT PLANS**

# GODREJ FOREST GROVE MAMURDI, PUNE

#### 3 RHK



1 Sq. Mt = 10.764 Sq. Ft.