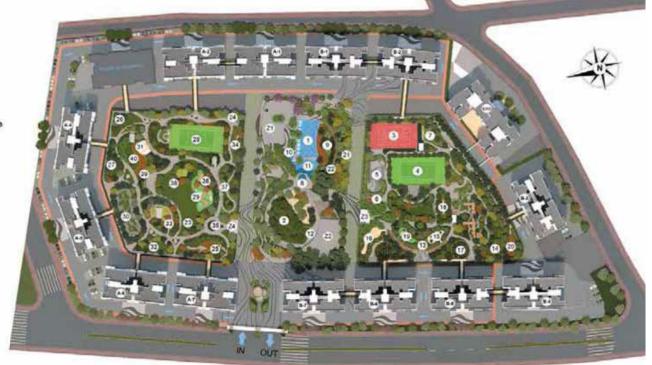

## **GODREJ FOREST GROVE**

## MASTER LAYOUT PLAN

## Legend

- 1. Swimming pool
- Fruit Tree Orchard Basketball Court
- Multi-Purpose Court Skate Sports Park
- Senior's Comer
- Amphitheatre /
- Spectator's Seating Rain Plaza
- Pool Deck
- Toddler's Pool
- 11. 2-Tier Play Kids Pool
- 12. Party Lawn
- 13. Central Promenade
- 14. Jungle Gym
- 15. Bounce Land
- 16. Paintball Activity
- 17. Living Maze
- 18. Box Cricket
- 19. Tot Lot
- 20. Activity Deck
- 21. Cenopy Walk 22. Forest Board Walk
- 23. Summer field
- 24. Winter court
- Monsoon shower stead
- 26. Spring bloom garden
- 27. Yoga lawn
- 28. Multipurpose court
- 29. Children's play field
- Mini galf
- 31. Youth plaza
- 32. Lawn with board games deck
- 33. Senlor's garden & pavilien

- 34. Bamboo grove
- 35. Central promenade 36. Tree houses
- 37. Foliage archway
- 38. Flower cascades
- 39. Silting area
- 40. Lawn

## The Club:

- Z1 Gymnasium
  - Indoor Functional Work Out Zone Indoor Jacuzzi
- Z2 Multipurpose Hall
- 23 Digital Room
  - Snooker
  - **Table Tennis** Card Room
  - Carrom
  - Foosball
  - Imagination Lab Kids Grafitti
  - Kids Gym
  - Kids Room
- - Women's Zone **Business Centre**
  - Audio Video Room
  - Open Cafeteria