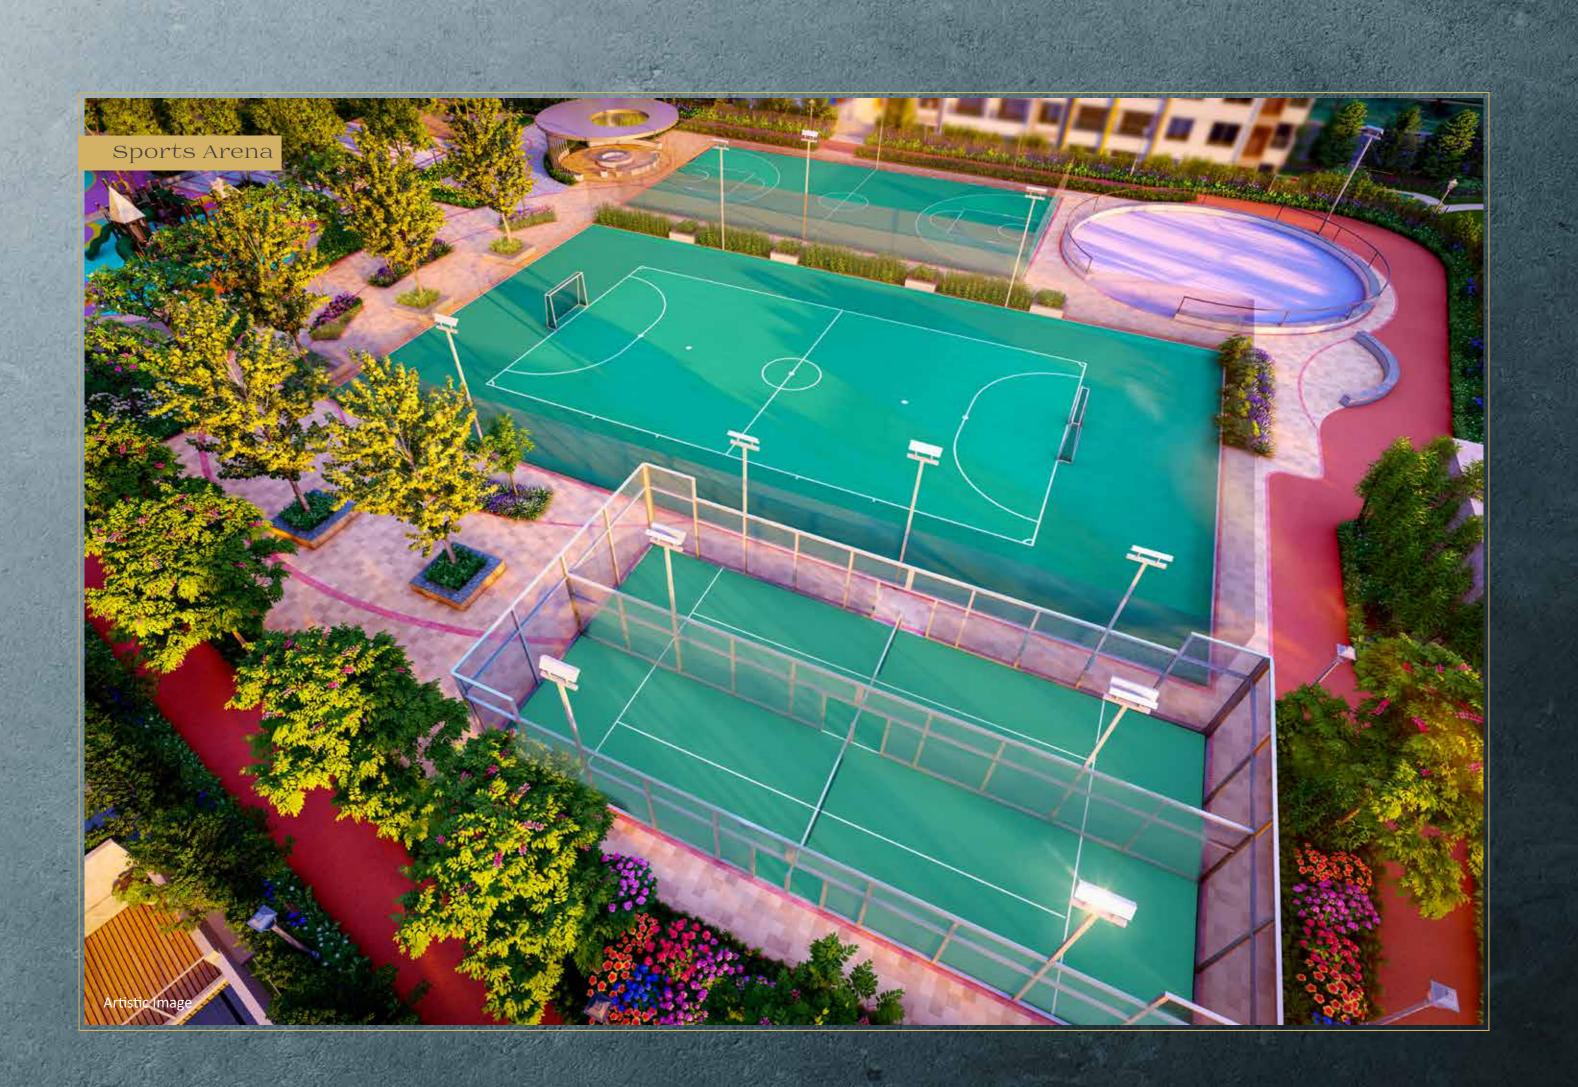

#### **NATURE'S NEST**

- 1. Access To Podium Amenities
- 2. Nature's Crossroads
- 3. ~500 Meters Epdm Jogging Track
- 4. Futsal Court
- 5. 2 Touch Tennis Courts
- 6. Basketball Court
- 7. Skating Rink
- 8. Ecofitness Zone
- 9. Pathway
- 10. Golden Ager's Gazebo
- 11. Reflexology Path
- 12. Herb Garden
- 13. Tree Plazo
- 14. Vibe Arena
- 15. Flora Park
- 16. Tiny Tycoons Sand Pit
- 17. Kid's Play Arena
- 18. Kid's Adventure Park
- 19. Carnival Lawn
- 20. Lawn
- 21. Amphitheatre
- 22. Seating Nooks
- 23. Picnic Area
- 24. Patio Seating
- 25. Geek Pods
- 26. Aroma Garden
- 27. Creative Arena
- 28. Performing Arts Platform
- 29. Buddha Cove