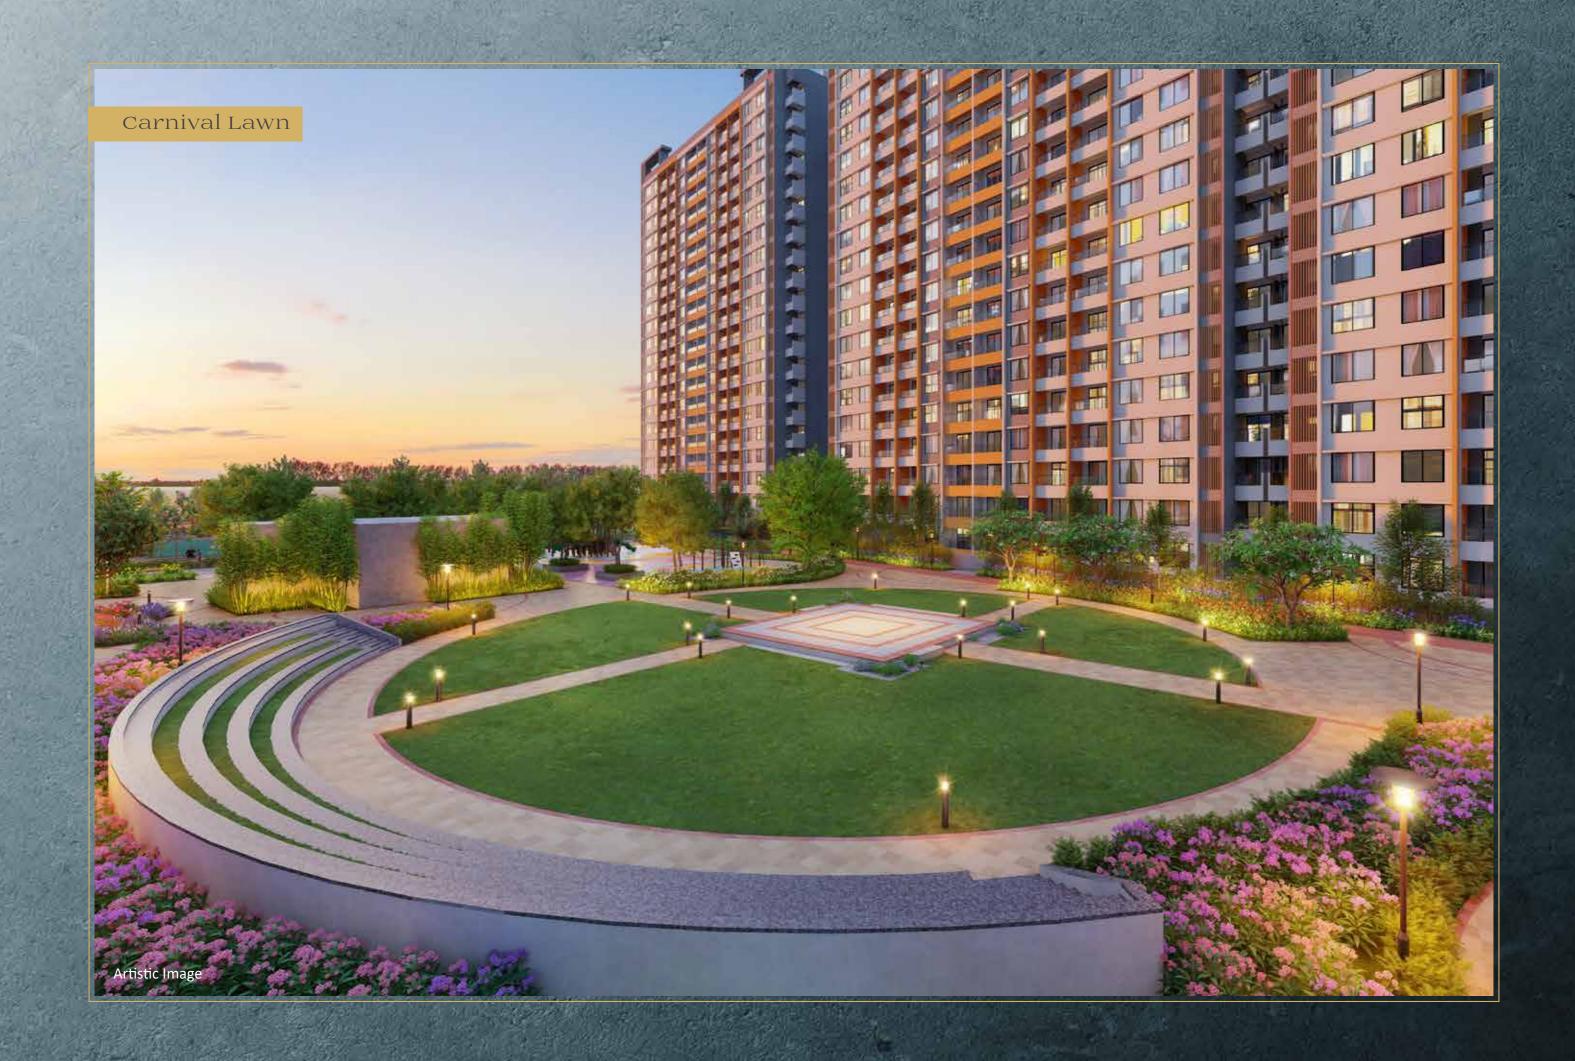

#### **NATURE'S NEST**

- 1. Access To Podium Amenities
- 2. Nature's Crossroads
- 3. ~500 Meters Epdm Jogging Track
- 4. Futsal Court
- 5. 2 Touch Tennis Courts
- 6. Basketball Court
- 7. Skating Rink
- 8. Ecofitness Zone
- 9. Pathway
- 10. Golden Ager's Gazebo
- 11. Reflexology Path
- 12. Herb Garden
- 13. Tree Plazo
- 14. Vibe Arena
- 15. Flora Park
- 16. Tiny Tycoons Sand Pit
- 17. Kid's Play Arena
- 18. Kid's Adventure Park
- 19. Carnival Lawn
- 20. Lawn
- 21. Amphitheatre
- 22. Seating Nooks
- 23. Picnic Area
- 24. Patio Seating
- 25. Geek Pods
- 26. Aroma Garden
- 27. Creative Arena
- 28. Performing Arts Platform
- 29. Buddha Cove