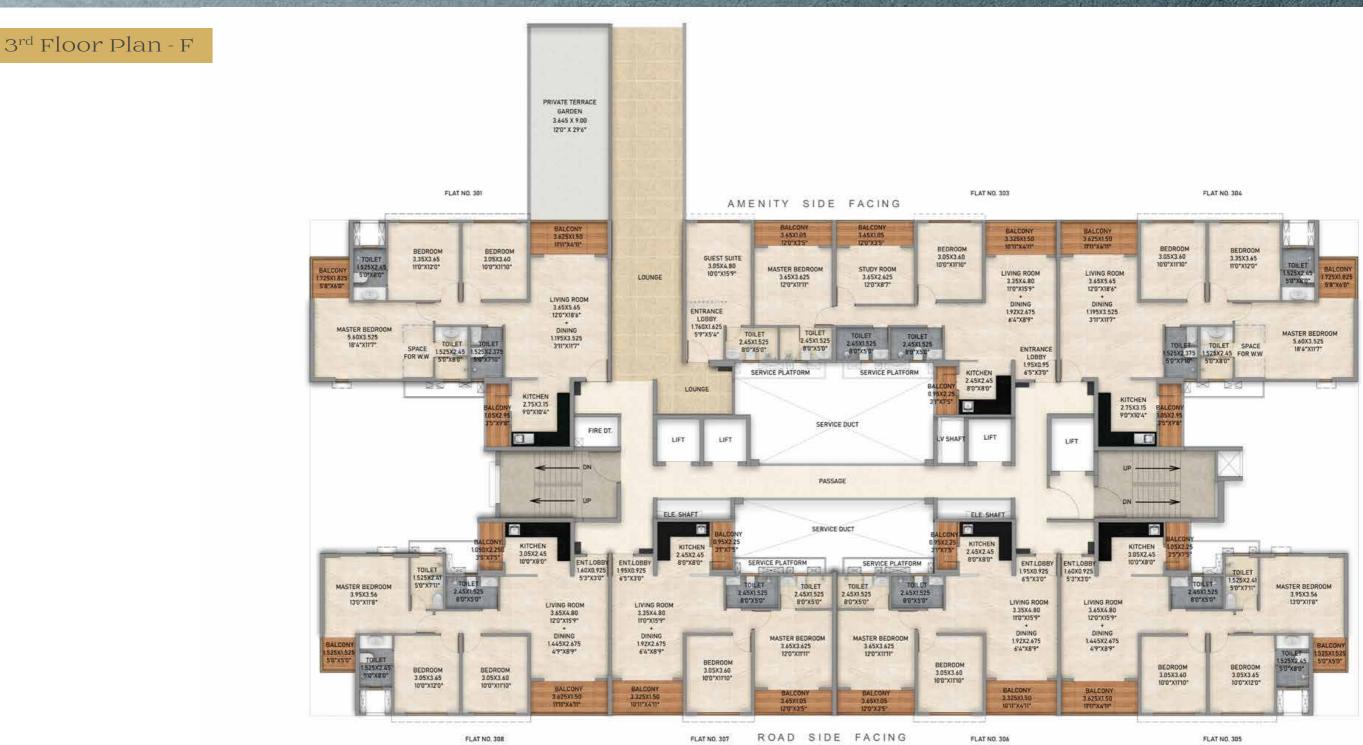

|                       |              |                             |                              | 1.2                |                            | -                  |                     | 1011-X                                         |
|-----------------------|--------------|-----------------------------|------------------------------|--------------------|----------------------------|--------------------|---------------------|------------------------------------------------|
|                       |              |                             |                              |                    | 1999 (1997)<br>1997 (1997) | FLAT               | 10.308              |                                                |
|                       |              |                             | BUILDING F                   |                    |                            |                    |                     |                                                |
| Туре                  | Flat Numbers | Flat Carpet<br>Area (Sq.M.) | Flat Carpet<br>Area (Sq.Ft.) | Balcony<br>(Sq.M.) | Balcony<br>(Sq.Ft.)        | Terrace<br>(Sq.M.) | Terrace<br>(Sq.Ft.) |                                                |
| 2 BHK Elite           | 306, 307     | 66.73                       | 718.28                       | 10.96              | 117.97                     |                    |                     |                                                |
| 3 BHK Regal           | 305, 308     | 88.32                       | 950.68                       | 10.12              | 108.93                     |                    |                     | ]                                              |
| 3 BHK Imperial Garden | 301          | 97.57                       | 1050.24                      | 11.68              | 125.72                     | 32.98              | 355.00              |                                                |
| 3 BHK Imperial        | 304          | 97.57                       | 1050.24                      | 11.68              | 125.72                     |                    |                     | Notes:                                         |
| 3 RLK                 | 303          | 85.48                       | 920.11                       | 14.79              | 159.20                     |                    |                     | 1. All Dimensions Are I  2. Dimensions & Areas |

In Meter Unless Otherwise Specified.

Additionally Mentioned In Feet Inches & Square Feet Are Only For Customer's Understanding. Kindly Do Not Refer The Same For Any ReRA Related References.

 $3^{rd}$  Floor Plan - G & H