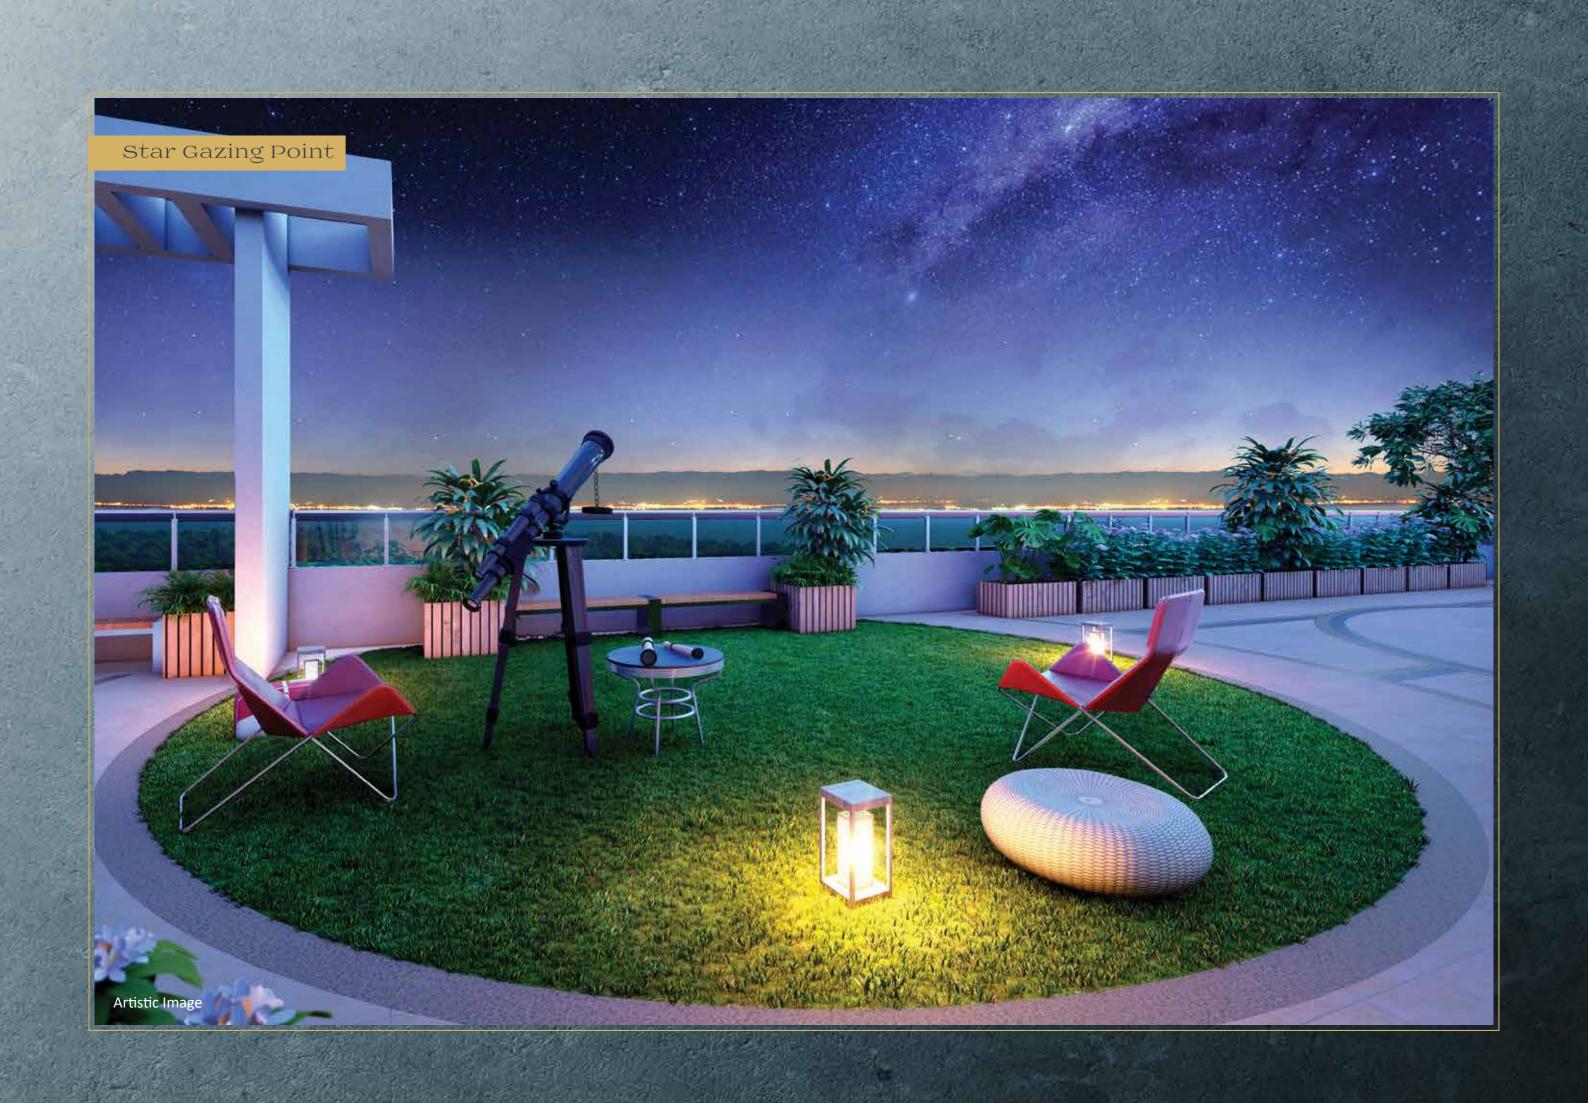

#### **SKY TRAIL**

- 1. Sky Bridge
- 2. Star Gazing Point
- 3. Sundeck
- 4. Activity Lawn
- 5. Yoga Lawn
- 6. Swing Plaza
- 7. Outdoor Games Tables
- 8. Service Counter