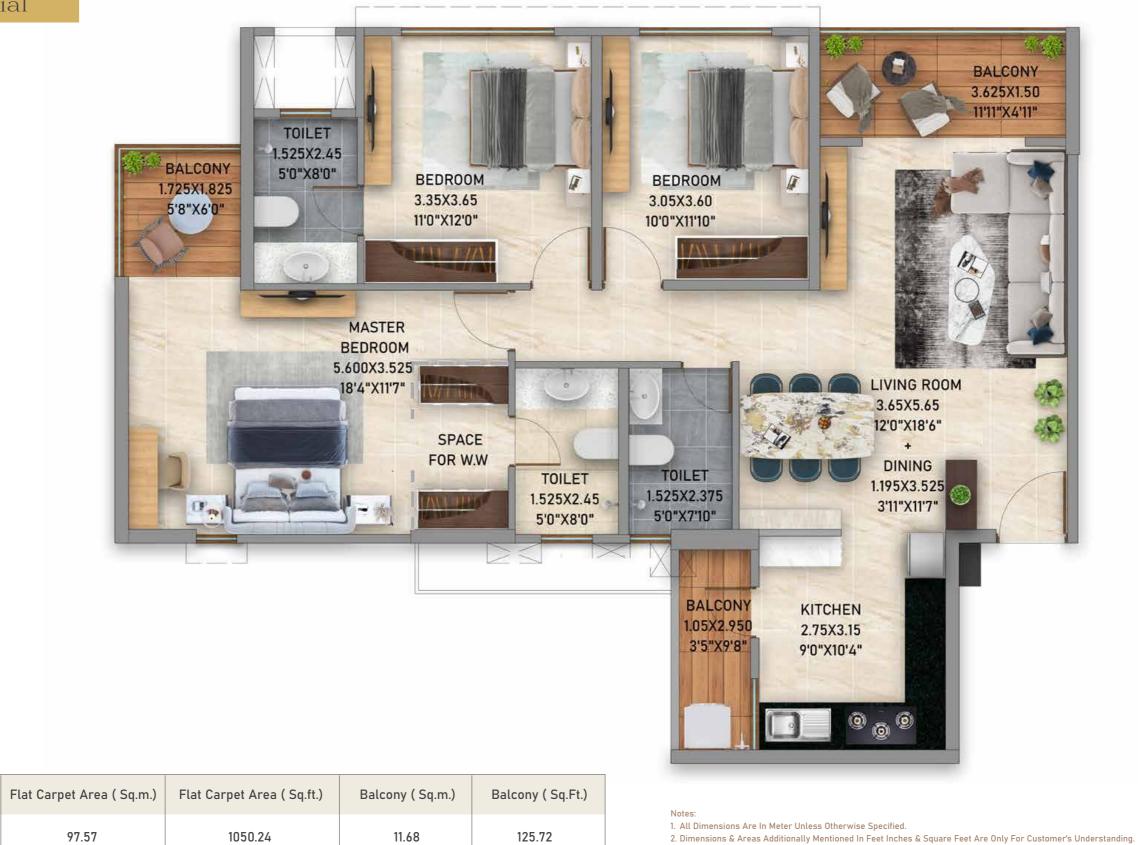

#### 3 BHK Imperial

Туре

3 BHK Imperial

201111

Kindly Do Not Refer The Same For Any ReRA Related References.

#### Notes:

- 1. All Dimensions Are In Meter Unless Otherwise Specified. 2. Dimensions & Areas Additionally Mentioned In Feet Inches & Square Feet Are Only For Customer's Understanding.
- Kindly Do Not Refer The Same For Any ReRA Related References.