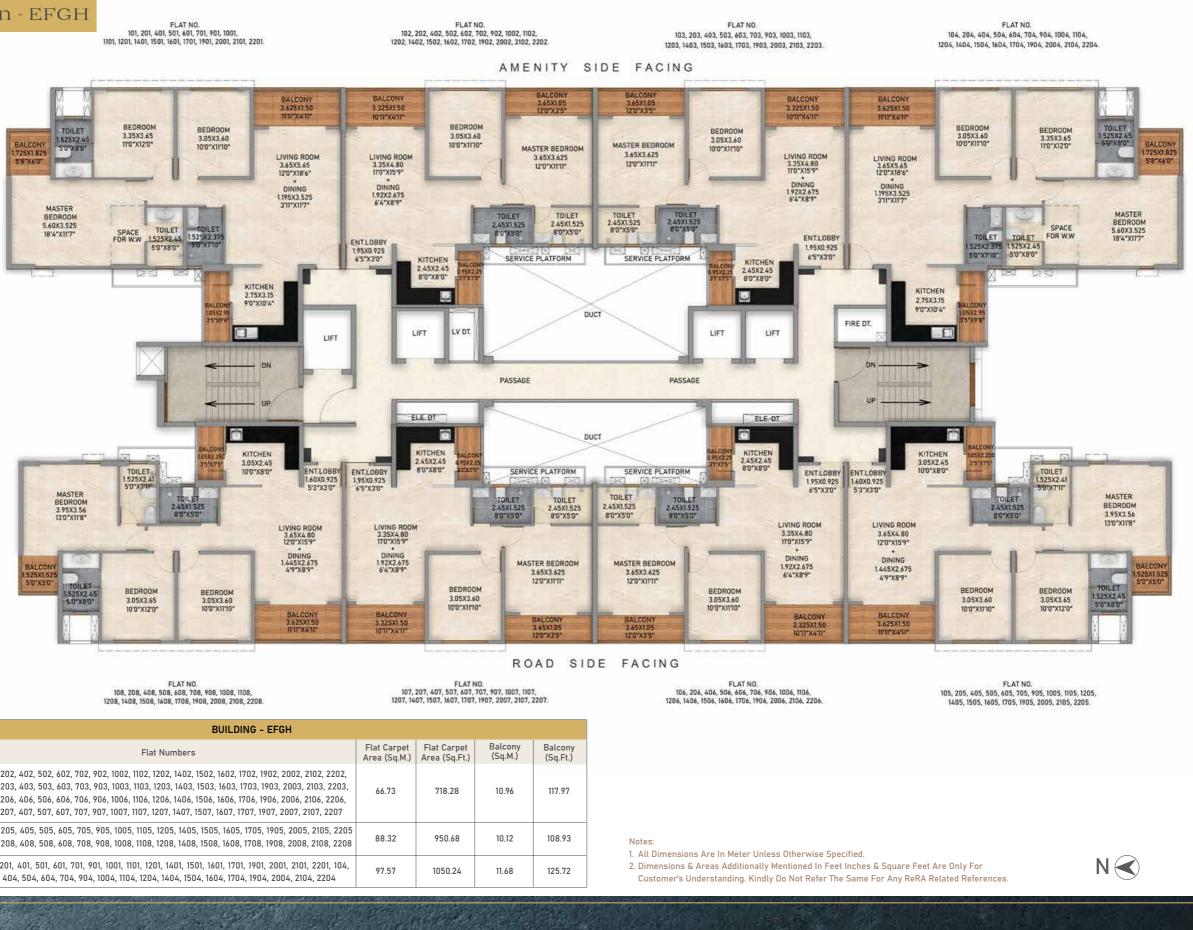

#### Typical Floor Plan - EFGH

FLAT NO. 101, 201, 401, 501, 601, 701, 901, 1001,

1202, 1402, 1502, 1602, 1702, 1902, 2002, 2102, 2202.

#### 103, 203, 403, 503, 603, 703, 903, 1003, 1103, 1203, 1403, 1503, 1603, 1703, 1903, 2003, 2103, 2203,

| BUILDING - EFGH |                                                                                                                                                                                                                                                                                                                                                                                                                    |                             |                              |                    |                     |  |  |
|-----------------|--------------------------------------------------------------------------------------------------------------------------------------------------------------------------------------------------------------------------------------------------------------------------------------------------------------------------------------------------------------------------------------------------------------------|-----------------------------|------------------------------|--------------------|---------------------|--|--|
| Туре            | Flat Numbers                                                                                                                                                                                                                                                                                                                                                                                                       | Flat Carpet<br>Area (Sq.M.) | Flat Carpet<br>Area (Sq.Ft.) | Balcony<br>(Sq.M.) | Balcony<br>(Sq.Ft.) |  |  |
| 2 BHK Elite     | 102, 202, 402, 502, 602, 702, 902, 1002, 1102, 1202, 1402, 1502, 1602, 1702, 1902, 2002, 2102, 2202, 103, 203, 403, 503, 603, 703, 903, 1003, 1103, 1203, 1403, 1503, 1603, 1703, 1903, 2003, 2103, 2203, 106, 206, 406, 506, 606, 706, 906, 1006, 1106, 1206, 1406, 1506, 1606, 1706, 1906, 2006, 2106, 2206, 107, 207, 407, 507, 607, 707, 907, 1007, 1107, 1207, 1407, 1507, 1607, 1707, 1907, 2007, 2107, 2207 | 66.73                       | 718.28                       | 10.96              | 117.97              |  |  |
| 3 BHK Regal     | 105, 205, 405, 505, 605, 705, 905, 1005, 1105, 1205, 1405, 1505, 1605, 1705, 1905, 2005, 2105, 2205<br>108, 208, 408, 508, 608, 708, 908, 1008, 1108, 1208, 1408, 1508, 1608, 1708, 1908, 2008, 2108, 2208                                                                                                                                                                                                         | 88.32                       | 950.68                       | 10.12              | 108.93              |  |  |
| 3 BHK Imperial  | 101, 201, 401, 501, 601, 701, 901, 1001, 1101, 1201, 1401, 1501, 1601, 1701, 1901, 2001, 2101, 2201, 104, 204, 404, 504, 604, 704, 904, 1004, 1104, 1204, 1404, 1504, 1604, 1704, 1904, 2004, 2104, 2204                                                                                                                                                                                                           | 97.57                       | 1050.24                      | 11.68              | 125.72              |  |  |