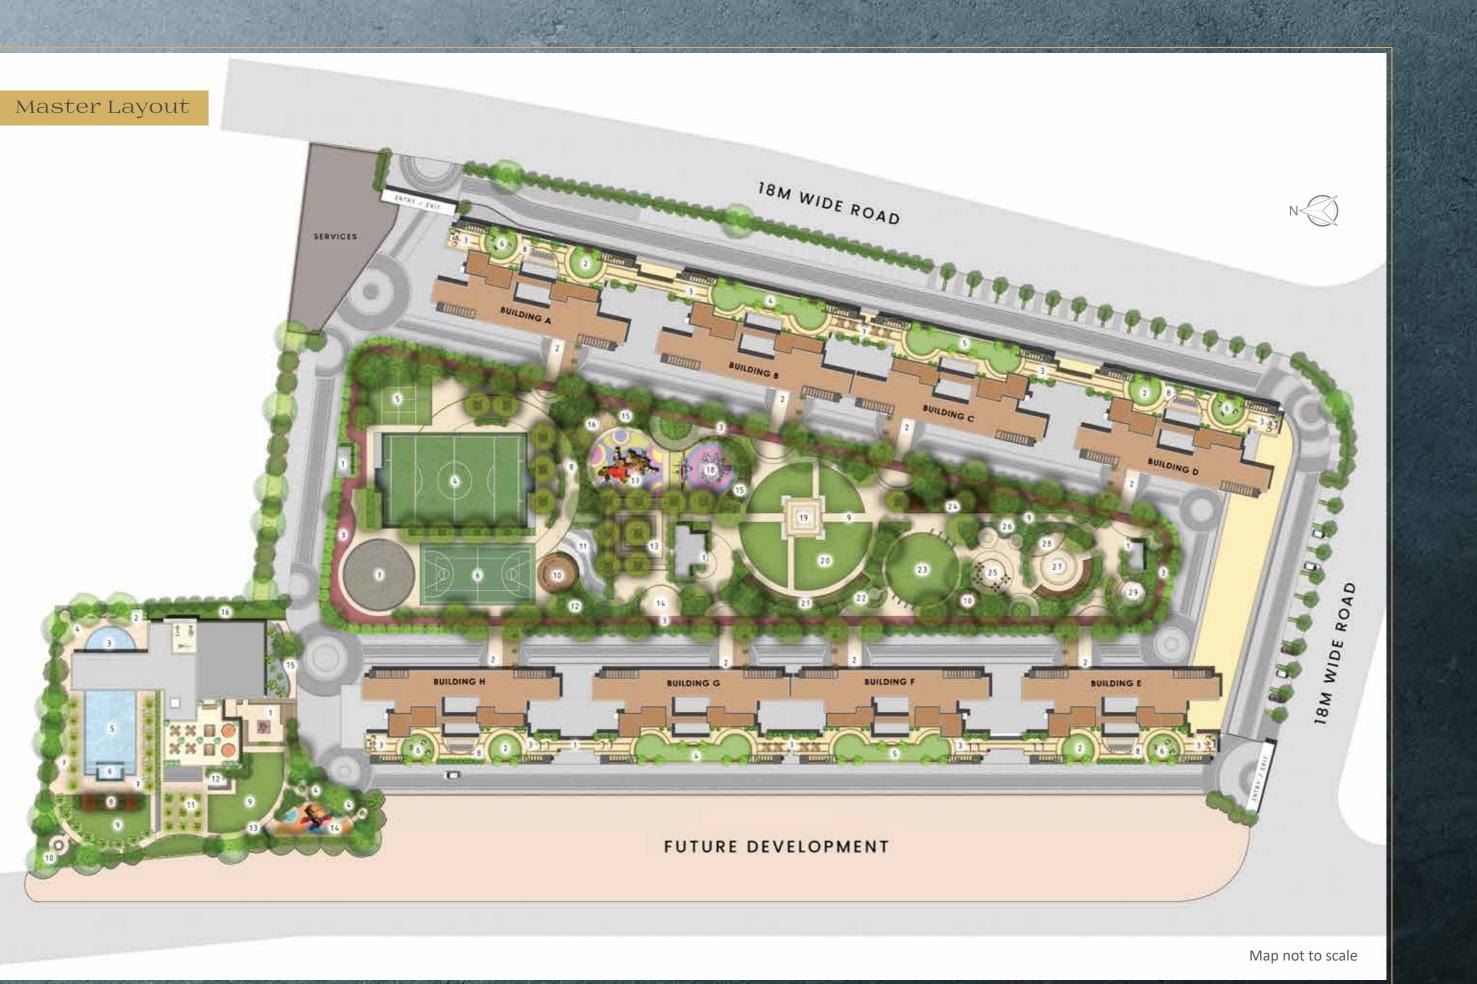

### LEGEND

#### **CLUB AROS EXTERIOR AMENITIES**

- 1. Entrance Plaza
- 2. Walk-in Shower
- 3. Kid's Pool
- 4. Care Taker's Pavillion
- 5. Swimming Pool
- 6. Jacuzzi
- 7. Pool Deck
- 8. Cabana
- 9. Regal Lawns
- 10. Bonfire
- 11. Tree Plaza
- 12. Bbq Counter
- 13. Pathway
- 14. Kid's Play Area
- 15. Seating Plaza
- 16. Pet's Park

#### **SKY TRAIL**

- 1. Sky Bridge
- 2. Star Gazing Point
- 3. Sundeck
- 4. Activity Lawn
- 5. Yoga Lawn
- 6. Swing Plaza
- 7. Outdoor Games Tables
- 8. Service Counter

#### **NATURE'S NEST**

- 1. Access To Podium Amenities
- 2. Nature's Crossroads
- 3. ~500 Meters Epdm Jogging Track
- 4. Futsal Court
- 5. 2 Touch Tennis Courts
- 6. Basketball Court
- 7. Skating Rink
- 8. Ecofitness Zone
- 9. Pathway
- 10. Golden Ager's Gazebo
- 11. Reflexology Path
- 12. Herb Garden
- 13. Tree Plazo
- 14. Vibe Arena
- 15. Flora Park
- 16. Tiny Tycoons Sand Pit
- 17. Kid's Play Arena
- 18. Kid's Adventure Park
- 19. Carnival Lawn
- 20. Lawn
- 21. Amphitheatre
- 22. Seating Nooks
- 23. Picnic Area
- 24. Patio Seating
- 25. Geek Pods
- 26. Aroma Garden
- 27. Creative Arena
- 28. Performing Arts Platform
- 29. Buddha Cove