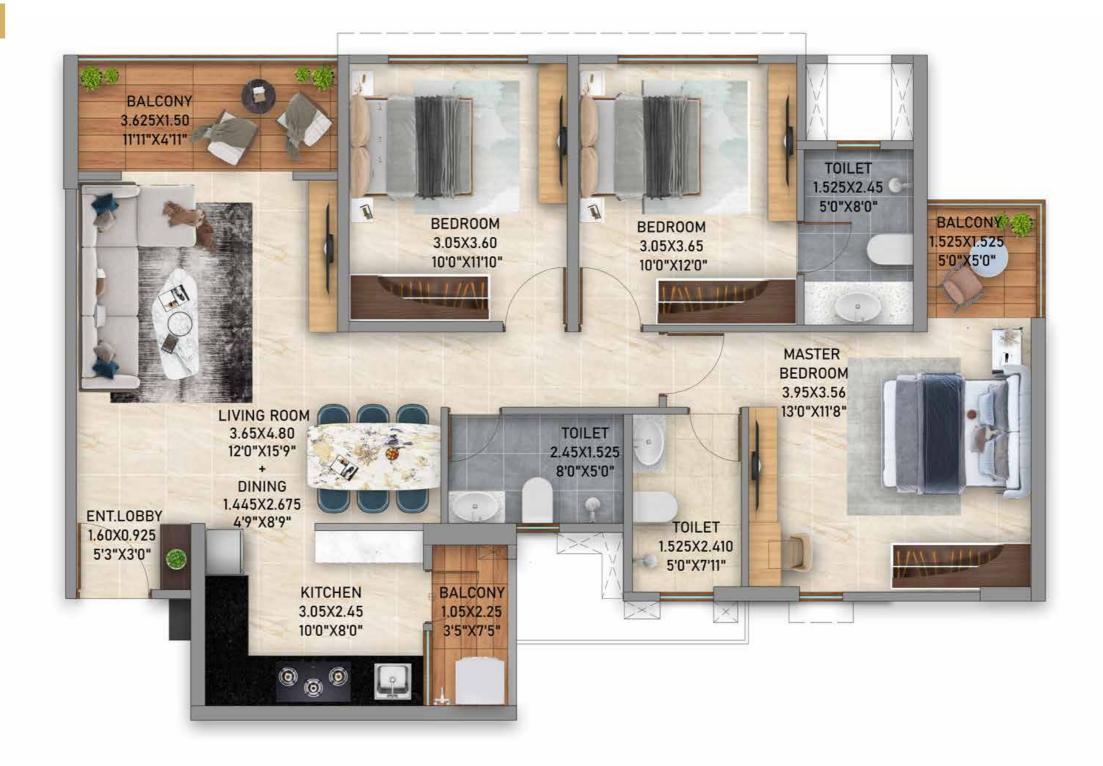

# Floor Plans

#### Typical Floor Plan - EFGH

FLAT NO. 101, 201, 401, 501, 601, 701, 901, 1001,

1202, 1402, 1502, 1602, 1702, 1902, 2002, 2102, 2202.

#### 103, 203, 403, 503, 603, 703, 903, 1003, 1103, 1203, 1403, 1503, 1603, 1703, 1903, 2003, 2103, 2203,

| BUILDING - EFGH |                                                                                                                                                                                                                                                                                                                                                                                                                    |                             |                              |                    |                     |  |  |
|-----------------|--------------------------------------------------------------------------------------------------------------------------------------------------------------------------------------------------------------------------------------------------------------------------------------------------------------------------------------------------------------------------------------------------------------------|-----------------------------|------------------------------|--------------------|---------------------|--|--|
| Туре            | Flat Numbers                                                                                                                                                                                                                                                                                                                                                                                                       | Flat Carpet<br>Area (Sq.M.) | Flat Carpet<br>Area (Sq.Ft.) | Balcony<br>(Sq.M.) | Balcony<br>(Sq.Ft.) |  |  |
| 2 BHK Elite     | 102, 202, 402, 502, 602, 702, 902, 1002, 1102, 1202, 1402, 1502, 1602, 1702, 1902, 2002, 2102, 2202, 103, 203, 403, 503, 603, 703, 903, 1003, 1103, 1203, 1403, 1503, 1603, 1703, 1903, 2003, 2103, 2203, 106, 206, 406, 506, 606, 706, 906, 1006, 1106, 1206, 1406, 1506, 1606, 1706, 1906, 2006, 2106, 2206, 107, 207, 407, 507, 607, 707, 907, 1007, 1107, 1207, 1407, 1507, 1607, 1707, 1907, 2007, 2107, 2207 | 66.73                       | 718.28                       | 10.96              | 117.97              |  |  |
| 3 BHK Regal     | 105, 205, 405, 505, 605, 705, 905, 1005, 1105, 1205, 1405, 1505, 1605, 1705, 1905, 2005, 2105, 2205<br>108, 208, 408, 508, 608, 708, 908, 1008, 1108, 1208, 1408, 1508, 1608, 1708, 1908, 2008, 2108, 2208                                                                                                                                                                                                         | 88.32                       | 950.68                       | 10.12              | 108.93              |  |  |
| 3 BHK Imperial  | 101, 201, 401, 501, 601, 701, 901, 1001, 1101, 1201, 1401, 1501, 1601, 1701, 1901, 2001, 2101, 2201, 104, 204, 404, 504, 604, 704, 904, 1004, 1104, 1204, 1404, 1504, 1604, 1704, 1904, 2004, 2104, 2204                                                                                                                                                                                                           | 97.57                       | 1050.24                      | 11.68              | 125.72              |  |  |