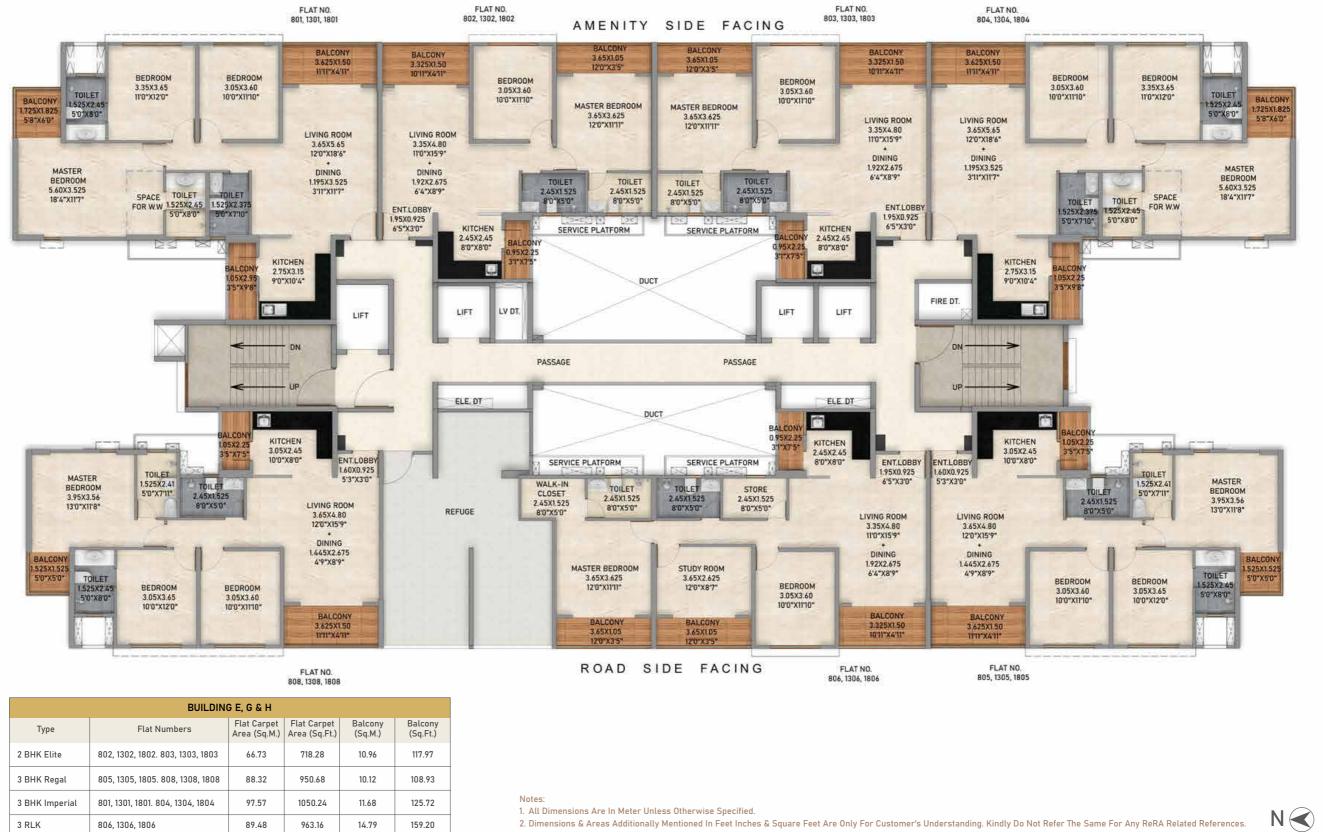

### Refuge Floor Plan - E, G & H

| BUILDING E, G & H |                                  |                             |                              |                    |                     |  |  |  |
|-------------------|----------------------------------|-----------------------------|------------------------------|--------------------|---------------------|--|--|--|
| Туре              | Flat Numbers                     | Flat Carpet<br>Area (Sq.M.) | Flat Carpet<br>Area (Sq.Ft.) | Balcony<br>(Sq.M.) | Balcony<br>(Sq.Ft.) |  |  |  |
| 2 BHK Elite       | 802, 1302, 1802. 803, 1303, 1803 | 66.73                       | 718.28                       | 10.96              | 117.97              |  |  |  |
| 3 BHK Regal       | 805, 1305, 1805. 808, 1308, 1808 | 88.32                       | 950.68                       | 10.12              | 108.93              |  |  |  |
| 3 BHK Imperial    | 801, 1301, 1801. 804, 1304, 1804 | 97.57                       | 1050.24                      | 11.68              | 125.72              |  |  |  |
| 3 RLK             | 806, 1306, 1806                  | 89.48                       | 963.16                       | 14.79              | 159.20              |  |  |  |