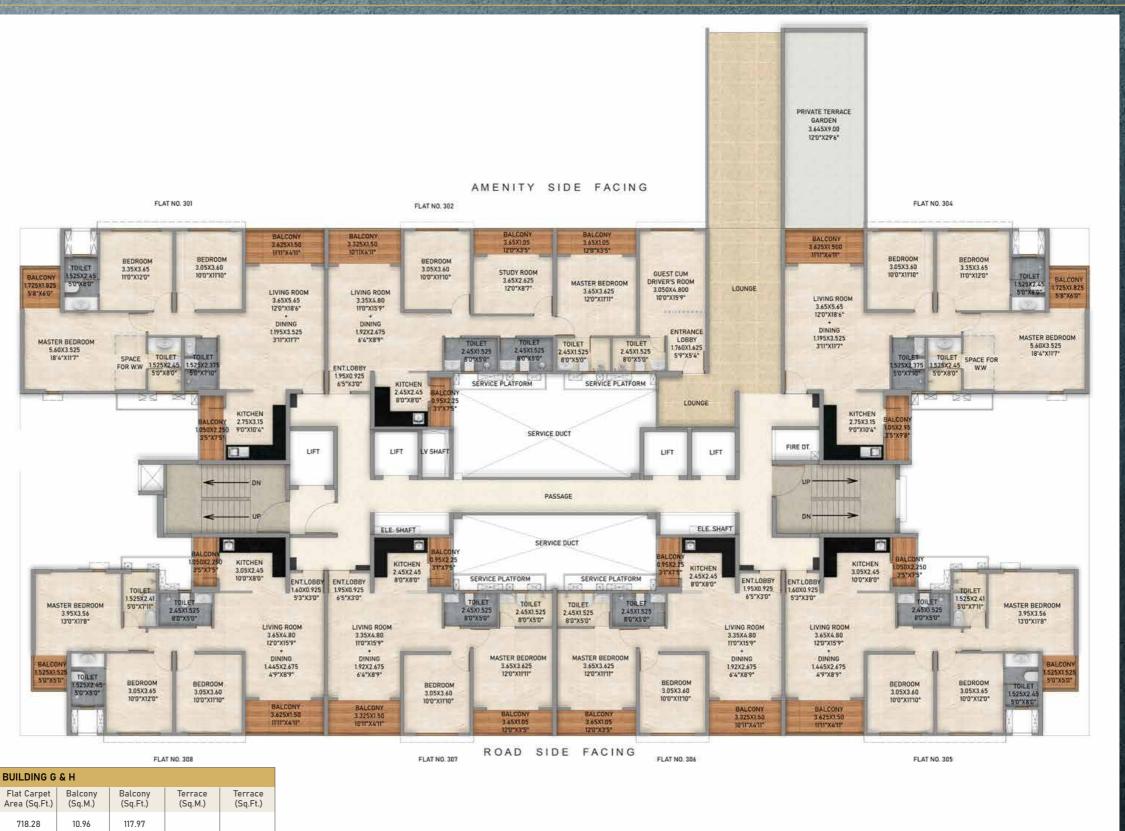

In Meter Unless Otherwise Specified.

Additionally Mentioned In Feet Inches & Square Feet Are Only For Customer's Understanding. Kindly Do Not Refer The Same For Any ReRA Related References.

 $3^{rd}$  Floor Plan - G & H

BUILDING G & H Flat Carpet Flat Numbers Туре Area (Sq.M.) 2 BHK Elite 306, 307 66.73 3 BHK Regal 305, 308 88.32 950.68 10.12 108.93 3 BHK Imperial Garden 304 97.57 1050.24 11.68 125.72 32.98 355.00 3 BHK Imperial 301 97.57 1050.24 125.72 11.68 3 RLK 302 85.48 920.11 14.79 159.20

Notes: 1. All Dimensions Are In Meter Unless Otherwise Specified.

2. Dimensions & Areas Additionally Mentioned In Feet Inches & Square Feet Are Only For Customer's Understanding. Kindly Do Not Refer The Same For Any ReRA Related References.