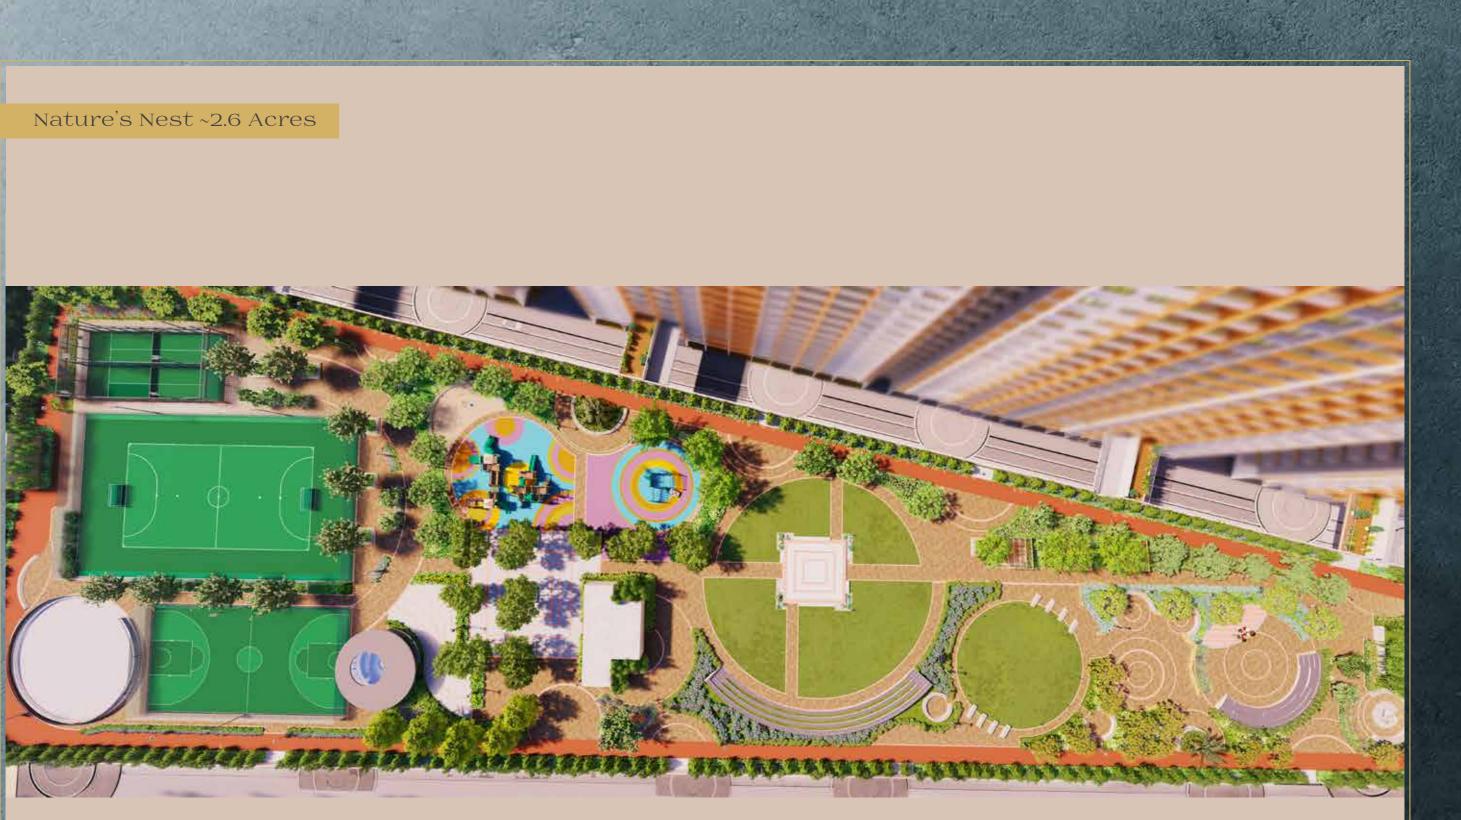

#### **NATURE'S NEST**

- 1. Access To Podium Amenities
- 2. Nature's Crossroads
- 3. ~500 Meters Epdm Jogging Track
- 4. Futsal Court
- 5. 2 Touch Tennis Courts
- 6. Basketball Court
- 7. Skating Rink
- 8. Ecofitness Zone
- 9. Pathway
- 10. Golden Ager's Gazebo
- 11. Reflexology Path
- 12. Herb Garden
- 13. Tree Plazo
- 14. Vibe Arena
- 15. Flora Park
- 16. Tiny Tycoons Sand Pit
- 17. Kid's Play Arena
- 18. Kid's Adventure Park
- 19. Carnival Lawn
- 20. Lawn
- 21. Amphitheatre
- 22. Seating Nooks
- 23. Picnic Area
- 24. Patio Seating
- 25. Geek Pods
- 26. Aroma Garden
- 27. Creative Arena
- 28. Performing Arts Platform
- 29. Buddha Cove