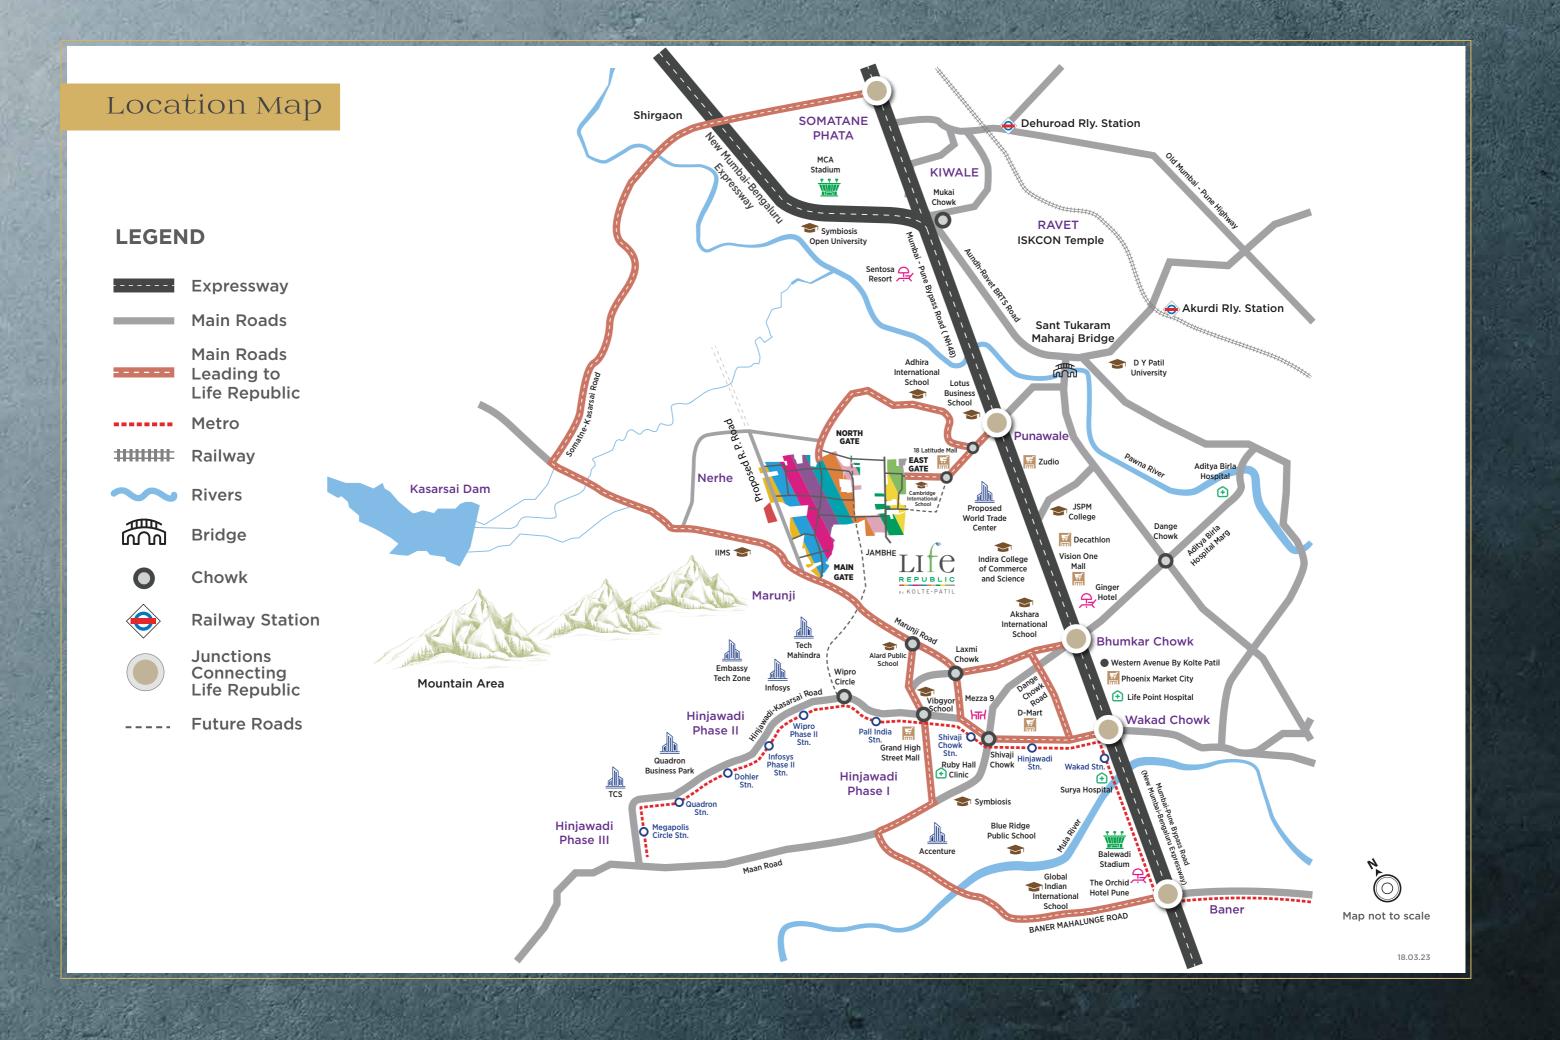

## **Location Highlights**

#### CHOOLS

- Crimson Anisha Global School
- Indira International school
- Akshara International School
- Vibgyor School
- Mahindra International School

#### COLLEGES

- NICMAR
- DY Patil
- Indira Institute of Management
- JSPM
- Alard College
- IIMS

#### HOSPITAL

- Apollo Clinic
- Aditya Birla Hospital
- Surya Mother and Child
  Super speciality Hopsital
- Life Point
- Sahyadri Hospital

#### **RETAIL & HIGH STREET**

- D-Mart
- Smart bazar
- Decathlon
- Balewadi high street
- Croma

#### **ENTERTAINMENT**

- PVR
- Carnival Cinemas
- INOX
- Butterfly Trampoline Park
- Dinosaur Garden

#### **IT PARK**

- TCS
- Wipro
- Infosys
- Embassy Tech Zone
- Quadron Business Park

#### **SHOPPING MALL**

- Elpro City Square mall
- Grand High street Mall
- Xion Mall Hinjewadi
- Vision One
- Phoenix Market city
- (Upcoming)

ne Parl