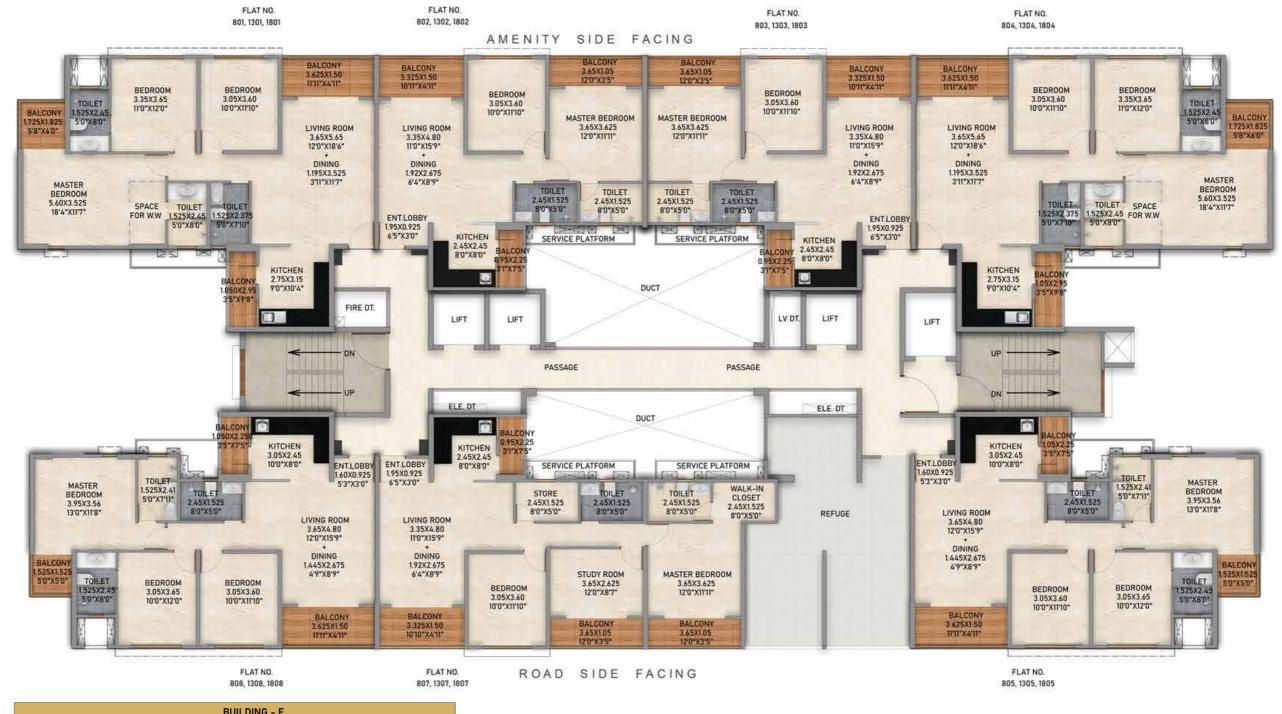

### Refuge Floor Plan - F

| BUILDING - F   |                                           |                             |                              |                    |                     |  |  |  |
|----------------|-------------------------------------------|-----------------------------|------------------------------|--------------------|---------------------|--|--|--|
| Туре           | Flat Numbers                              | Flat Carpet<br>Area (Sq.M.) | Flat Carpet<br>Area (Sq.Ft.) | Balcony<br>(Sq.M.) | Balcony<br>(Sq.Ft.) |  |  |  |
| 2 BHK Elite    | IK Elite 802, 1302, 1802, 803, 1303, 1803 |                             | 718.28                       | 10.96              | 117.97              |  |  |  |
| 3 BHK Regal    | 805, 1305, 1805, 808, 1308, 1808          | 88.32                       | 950.68                       | 10.12              | 108.93              |  |  |  |
| 3 BHK Imperial | 801, 1301, 1801, 804, 1304, 1804          | 97.57                       | 1050.24                      | 11.68              | 125.72              |  |  |  |
| 3 RLK          | 807, 1307, 1807                           | 89.48                       | 963.16                       | 14.79              | 159.20              |  |  |  |

Notes:

1. All Dimensions Are In Meter Unless Otherwise Specified.

2. Dimensions & Areas Additionally Mentioned In Feet Inches & Square Feet Are Only For Customer's Understanding. Kindly Do Not Refer The Same For Any ReRA Related References.