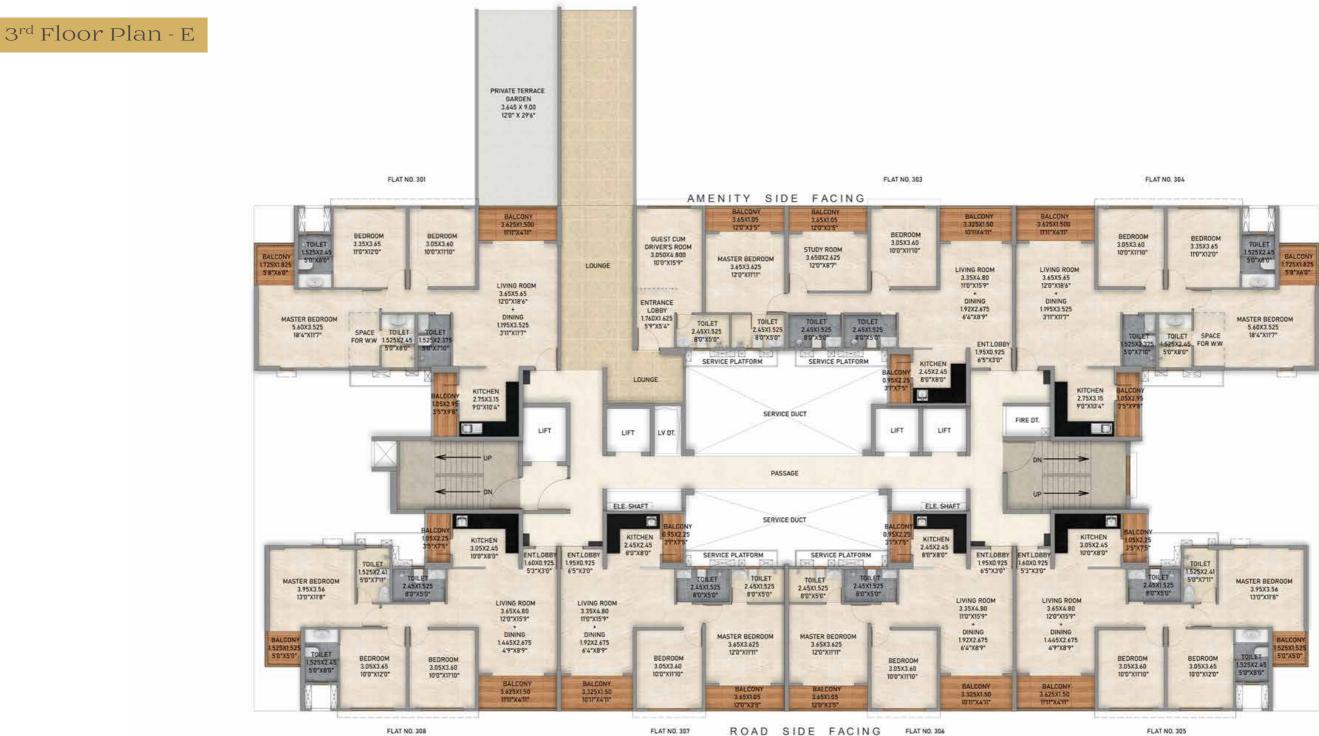

|                       | BUILDING - E |                             |                              |                    |                     |                    |                     |  |  |
|-----------------------|--------------|-----------------------------|------------------------------|--------------------|---------------------|--------------------|---------------------|--|--|
| Туре                  | Flat Numbers | Flat Carpet<br>Area (Sq.M.) | Flat Carpet<br>Area (Sq.Ft.) | Balcony<br>(Sq.M.) | Balcony<br>(Sq.Ft.) | Terrace<br>(Sq.M.) | Terrace<br>(Sq.Ft.) |  |  |
| 2 BHK Elite           | 306, 307     | 66.73                       | 718.28                       | 10.96              | 117.97              |                    |                     |  |  |
| 3 BHK Regal           | 305, 308     | 88.32                       | 950.68                       | 10.12              | 108.93              |                    |                     |  |  |
| 3 BHK Imperial Garden | 301          | 97.57                       | 1050.24                      | 11.68              | 125.72              | 32.98              | 355.00              |  |  |
| 3 BHK Imperial        | 304          | 97.57                       | 1050.24                      | 11.68              | 125.72              |                    |                     |  |  |
| 3 RLK                 | 303          | 85.48                       | 920.11                       | 14.79              | 159.20              |                    |                     |  |  |

1. All Dimensions Are In Meter Unless Otherwise Specified.

Notes:

2. Dimensions & Areas Additionally Mentioned In Feet Inches & Square Feet Are Only For Customer's Understanding. Kindly Do Not Refer The Same For Any ReRA Related References.